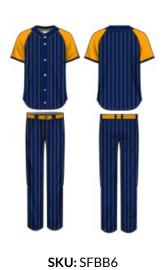

## **SOFTBALL / BASEBALL**

Made from light weight and moisture wicking fabric, our softball/baseball kits mean business.

A classic full button shirt, and proper pants with belt loops. The fabric we use is tough to sprint and slide around the diamond, with enough stretch to ensure you can move without restreiction.

Different shirt/collar options are available.

Rated UPF 50+, this is a great garment for outdoors.

Unlimited designs and colours. Free logos, names and numbers.

Sizes: Adults, Kids

Colours can be changed to suit your team.
Club and Sponsors logos, names and numbers can be added.

All designs can be modified.

Simply let us know the design you want to be changed and we will make the magic happen