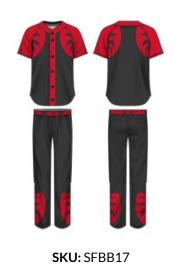

## **SOFTBALL / BASEBALL**

Made from light weight and moisture wicking fabric, our softball/baseball kits mean business.

A classic full button shirt, and proper pants with belt loops. The fabric we use is tough to sprint and slide around the diamond, with enough stretch to ensure you can move without restreiction.

Different shirt/collar options are available.

Rated UPF 50+, this is a great garment for outdoors.

Unlimited designs and colours. Free logos, names and numbers.

Sizes: Adults, Kids

Colours can be changed to suit your team.
Club and Sponsors logos, names and numbers can be added.

All designs can be modified.

Simply let us know the design you want to be changed and we will make the magic happen