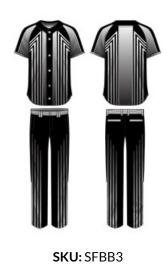

## **SOFTBALL / BASEBALL**

Made from light weight and moisture wicking fabric, our softball/baseball kits mean business.

A classic full button shirt, and proper pants with belt loops. The fabric we use is tough to sprint and slide around the diamond, with enough stretch to ensure you can move without restreiction.

Different shirt/collar options are available.

Rated UPF 50+, this is a great garment for outdoors.

Unlimited designs and colours. Free logos, names and numbers.

Sizes: Adults, Kids

Colours can be changed to suit your team.
Club and Sponsors logos, names and numbers can be added.

All designs can be modified.

Simply let us know the design you want to be changed and we will make the magic happen