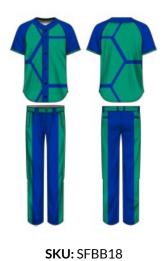

## **SOFTBALL / BASEBALL**

Made from light weight and moisture wicking fabric, our softball/baseball kits mean business.

A classic full button shirt, and proper pants with belt loops. The fabric we use is tough to sprint and slide around the diamond, with enough stretch to ensure you can move without restreiction.

Different shirt/collar options are available.

Rated UPF 50+, this is a great garment for outdoors.

Unlimited designs and colours. Free logos, names and numbers.

Sizes: Adults, Kids

Colours can be changed to suit your team.
Club and Sponsors logos, names and numbers can be added.

All designs can be modified.

Simply let us know the design you want to be changed and we will make the magic happen