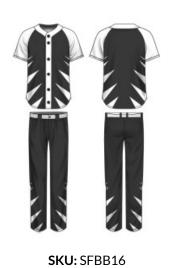

## **SOFTBALL / BASEBALL**

Made from light weight and moisture wicking fabric, our softball/baseball kits mean business.

A classic full button shirt, and proper pants with belt loops. The fabric we use is tough to sprint and slide around the diamond, with enough stretch to ensure you can move without restreiction.

Different shirt/collar options are available.

Rated UPF 50+, this is a great garment for outdoors.

Unlimited designs and colours. Free logos, names and numbers.

Sizes: Adults, Kids

Colours can be changed to suit your team.
Club and Sponsors logos, names and numbers can be added.

All designs can be modified.

Simply let us know the design you want to be changed and we will make the magic happen