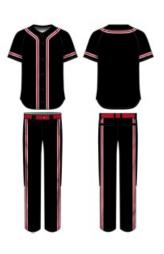

## **SOFTBALL / BASEBALL**

Made from light weight and moisture wicking fabric, our softball/baseball kits mean business.

A classic full button shirt, and proper pants with belt loops. The fabric we use is tough to sprint and slide around the diamond, with enough stretch to ensure you can move without restreiction.

Different shirt/collar options are available.

Rated UPF 50+, this is a great garment for outdoors.

Unlimited designs and colours. Free logos, names and numbers.

Sizes: Adults, Kids

Colours can be changed to suit your team.
Club and Sponsors logos, names and numbers can be added.

All designs can be modified.

Simply let us know the design you want to be changed and we will make the magic happen