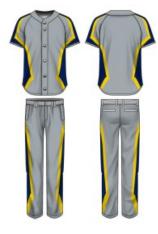

## **SOFTBALL / BASEBALL**

Made from light weight and moisture wicking fabric, our softball/baseball kits mean business.

A classic full button shirt, and proper pants with belt loops. The fabric we use is tough to sprint and slide around the diamond, with enough stretch to ensure you can move without restreiction.

Different shirt/collar options are available.

Rated UPF 50+, this is a great garment for outdoors.

Unlimited designs and colours. Free logos, names and numbers.

Sizes: Adults, Kids

Colours can be changed to suit your team.
Club and Sponsors logos, names and numbers can be added.

All designs can be modified.

Simply let us know the design you want to be changed and we will make the magic happen