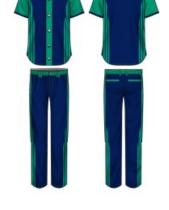

## **SOFTBALL / BASEBALL**

Made from light weight and moisture wicking fabric, our softball/baseball kits mean business.

A classic full button shirt, and proper pants with belt loops. The fabric we use is tough to sprint and slide around the diamond, with enough stretch to ensure you can move without restreiction.

Different shirt/collar options are available.

Rated UPF 50+, this is a great garment for outdoors.

Unlimited designs and colours. Free logos, names and numbers.

Sizes: Adults, Kids

Colours can be changed to suit your team.
Club and Sponsors logos, names and numbers can be added.

All designs can be modified.

Simply let us know the design you want to be changed and we will make the magic happen