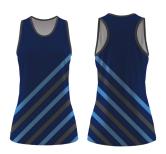

## SINGLETS WOMENS

Made from light weight and moisture wicking fabric, our singlets suit a lot of purposes. General sports, athletics, training, travelling, supporters etc etc. With 2 womens styles, standard and fitted, you have the perfect singlet for your needs.

## Singlets Womens

SKU: SGLW10

SKU: SGLW11

SKU: SGLW12

SKU: SGLW13

SKU: SGLW14

SKU: SGLW15

SKU: SGLW16

SKU: SGLW17