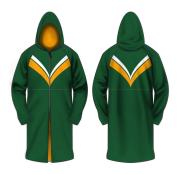

## SIDELINE/POOL JACKET

These jackets are good. Keep yourself warm and comfortable with a heavy polar fleece lining, and stay dry with the heavy nylon water resistant outer.

Big deep side pockets to keep your hands warm. Stay mobile with the zip stopping ¾ down the jacket, you can still run, warm up and move around.

Add a polar fleece lined hood and you are set for the winter elements.

Cut and Sew or Sublimation available.

Sizes: Adults, Kids

Colours can be changed to suit your team. Club and Sponsors logos, names and numbers can be added.