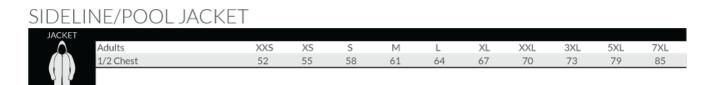

## SIDELINE/POOL JACKET

These jackets are good. Keep yourself warm and comfortable with a heavy polar fleece lining, and stay dry with the heavy nylon water resistant outer.

Big deep side pockets to keep your hands warm. Stay mobile with the zip stopping ¾ down the jacket, you can still run, warm up and move around.

Add a polar fleece lined hood and you are set for the winter elements.

Cut and Sew or Sublimation available.

Sizes: Adults, Kids

Colours can be changed to suit your team. Club and Sponsors logos, names and numbers can be added.