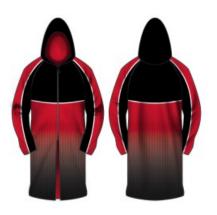

## Sideline/Pool Jacket

SKU: SLPJ10

SKU: SLPJ11

SKU: SLPJ12

SKU: SLPJ13

SKU: SLPJ14

SKU: SLPJ17

SKU: SLPJ15

## Sideline/Pool Jacket

SKU: SLPJ18

SKU: SLPJ2

SKU: SLPJ3

SKU: SLPJ4

SKU: SLPJ5

SKU: SLPJ6

SKU: SLPJ9