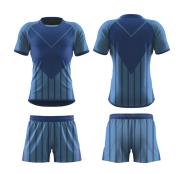

## **Rugby Jersey**

Made from rugby weight and moisture wicking fabric. Our Rugby Jerseys are made tough, real tough. Using our 4 way stretch fabric, feel the freedom of movement as you side step your way through field. Triple stitched and added binding to the sleeves and waist, add extra strength and reliability.

## **Rugby Short**

Like our jerseys... these shorts mean business. Choose from our standard short or our pro short with added lycra gussets, to give your legs that extra little bit of stetch as you stride out.