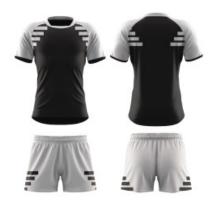

## **Rugby Jersey**

Made from rugby weight and moisture wicking fabric. Our Rugby Jerseys are made tough, real tough. Using our 4 way stretch fabric, feel the freedom of movement as you side step your way through field. Triple stitched and added binding to the sleeves and waist, add extra strength and reliability.

## **Rugby Short**

Like our jerseys... these shorts mean business. Choose from our standard short or our pro short with added lycra gussets, to give your legs that extra little bit of stetch as you stride out.

Colours can be changed to suit your team.
Club and Sponsors logos, names and numbers can be added.

All designs can be modified.

Simply let us know the design you want to be changed and we will make the magic happen