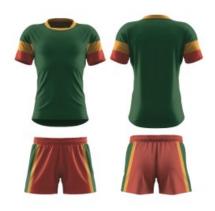

## **Rugby Jersey**

Made from rugby weight and moisture wicking fabric. Our Rugby Jerseys are made tough, real tough. Using our 4 way stretch fabric, feel the freedom of movement as you side step your way through field. Triple stitched and added binding to the sleeves and waist, add extra strength and reliability.

## **Rugby Short**

Like our jerseys... these shorts mean business. Choose from our standard short or our pro short with added lycra gussets, to give your legs that extra little bit of stetch as you stride out.

Colours can be changed to suit your team.
Club and Sponsors logos, names and numbers can be added.

All designs can be modified.

Simply let us know the design you want to be changed and we will make the magic happen