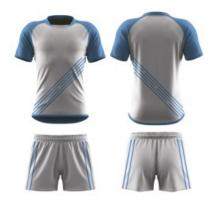

## **Rugby Jersey**

Made from rugby weight and moisture wicking fabric. Our Rugby Jerseys are made tough, real tough. Using our 4 way stretch fabric, feel the freedom of movement as you side step your way through field. Triple stitched and added binding to the sleeves and waist, add extra strength and reliability.

## **Rugby Short**

Like our jerseys... these shorts mean business. Choose from our standard short or our pro short with added lycra gussets, to give your legs that extra little bit of stetch as you stride out.

Colours can be changed to suit your team.
Club and Sponsors logos, names and numbers can be added.

All designs can be modified.

Simply let us know the design you want to be changed and we will make the magic happen