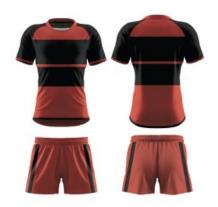

## **Rugby Jersey**

Made from rugby weight and moisture wicking fabric. Our Rugby Jerseys are made tough, real tough. Using our 4 way stretch fabric, feel the freedom of movement as you side step your way through field. Triple stitched and added binding to the sleeves and waist, add extra strength and reliability.

## **Rugby Short**

Like our jerseys... these shorts mean business. Choose from our standard short or our pro short with added lycra gussets, to give your legs that extra little bit of stetch as you stride out.

Colours can be changed to suit your team.
Club and Sponsors logos, names and numbers can be added.

All designs can be modified.

Simply let us know the design you want to be changed and we will make the magic happen