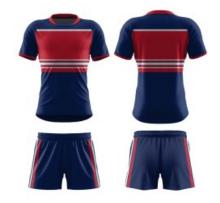

## **Rugby Jersey**

Made from rugby weight and moisture wicking fabric. Our Rugby Jerseys are made tough, real tough. Using our 4 way stretch fabric, feel the freedom of movement as you side step your way through field. Triple stitched and added binding to the sleeves and waist, add extra strength and reliability.

## **Rugby Short**

Like our jerseys... these shorts mean business. Choose from our standard short or our pro short with added lycra gussets, to give your legs that extra little bit of stetch as you stride out.

Colours can be changed to suit your team.
Club and Sponsors logos, names and numbers can be added.

All designs can be modified.

Simply let us know the design you want to be changed and we will make the magic happen