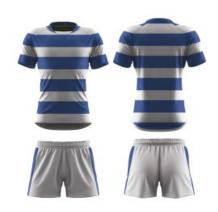

## **Rugby Jersey**

Made from rugby weight and moisture wicking fabric. Our Rugby Jerseys are made tough, real tough. Using our 4 way stretch fabric, feel the freedom of movement as you side step your way through field. Triple stitched and added binding to the sleeves and waist, add extra strength and reliability.

## **Rugby Short**

Like our jerseys... these shorts mean business. Choose from our standard short or our pro short with added lycra gussets, to give your legs that extra little bit of stetch as you stride out.

Colours can be changed to suit your team.
Club and Sponsors logos, names and numbers can be added.

All designs can be modified.

Simply let us know the design you want to be changed and we will make the magic happen