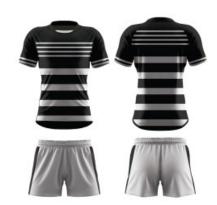

## **Rugby Jersey**

Made from rugby weight and moisture wicking fabric. Our Rugby Jerseys are made tough, real tough. Using our 4 way stretch fabric, feel the freedom of movement as you side step your way through field. Triple stitched and added binding to the sleeves and waist, add extra strength and reliability.

## **Rugby Short**

Like our jerseys... these shorts mean business. Choose from our standard short or our pro short with added lycra gussets, to give your legs that extra little bit of stetch as you stride out.