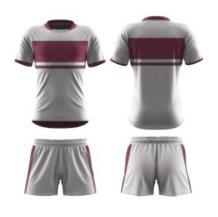

## **Rugby Jersey**

Made from rugby weight and moisture wicking fabric. Our Rugby Jerseys are made tough, real tough. Using our 4 way stretch fabric, feel the freedom of movement as you side step your way through field. Triple stitched and added binding to the sleeves and waist, add extra strength and reliability.

## **Rugby Short**

Like our jerseys... these shorts mean business. Choose from our standard short or our pro short with added lycra gussets, to give your legs that extra little bit of stetch as you stride out.

Colours can be changed to suit your team.
Club and Sponsors logos, names and numbers can be added.

All designs can be modified.

Simply let us know the design you want to be changed and we will make the magic happen