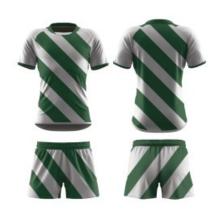

## **Rugby Jersey**

Made from rugby weight and moisture wicking fabric. Our Rugby Jerseys are made tough, real tough. Using our 4 way stretch fabric, feel the freedom of movement as you side step your way through field. Triple stitched and added binding to the sleeves and waist, add extra strength and reliability.

## **Rugby Short**

Like our jerseys... these shorts mean business. Choose from our standard short or our pro short with added lycra gussets, to give your legs that extra little bit of stetch as you stride out.

Colours can be changed to suit your team.
Club and Sponsors logos, names and numbers can be added.

All designs can be modified.

Simply let us know the design you want to be changed and we will make the magic happen