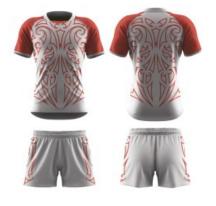

## **Rugby Jersey**

Made from rugby weight and moisture wicking fabric. Our Rugby Jerseys are made tough, real tough. Using our 4 way stretch fabric, feel the freedom of movement as you side step your way through field. Triple stitched and added binding to the sleeves and waist, add extra strength and reliability.

## **Rugby Short**

Like our jerseys... these shorts mean business. Choose from our standard short or our pro short with added lycra gussets, to give your legs that extra little bit of stetch as you stride out.

Colours can be changed to suit your team.
Club and Sponsors logos, names and numbers can be added.

All designs can be modified.

Simply let us know the design you want to be changed and we will make the magic happen