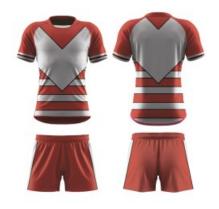

## **Rugby Jersey**

Made from rugby weight and moisture wicking fabric. Our Rugby Jerseys are made tough, real tough. Using our 4 way stretch fabric, feel the freedom of movement as you side step your way through field. Triple stitched and added binding to the sleeves and waist, add extra strength and reliability.

## **Rugby Short**

Like our jerseys... these shorts mean business. Choose from our standard short or our pro short with added lycra gussets, to give your legs that extra little bit of stetch as you stride out.