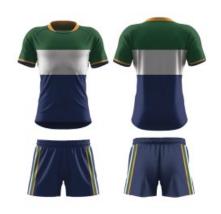

## **Rugby Jersey**

Made from rugby weight and moisture wicking fabric. Our Rugby Jerseys are made tough, real tough. Using our 4 way stretch fabric, feel the freedom of movement as you side step your way through field. Triple stitched and added binding to the sleeves and waist, add extra strength and reliability.

## **Rugby Short**

Like our jerseys... these shorts mean business. Choose from our standard short or our pro short with added lycra gussets, to give your legs that extra little bit of stetch as you stride out.