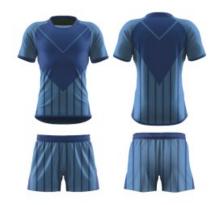

## **Rugby Jersey**

Made from rugby weight and moisture wicking fabric. Our Rugby Jerseys are made tough, real tough. Using our 4 way stretch fabric, feel the freedom of movement as you side step your way through field. Triple stitched and added binding to the sleeves and waist, add extra strength and reliability.

## **Rugby Short**

Like our jerseys... these shorts mean business. Choose from our standard short or our pro short with added lycra gussets, to give your legs that extra little bit of stetch as you stride out.

Colours can be changed to suit your team.
Club and Sponsors logos, names and numbers can be added.

All designs can be modified.

Simply let us know the design you want to be changed and we will make the magic happen