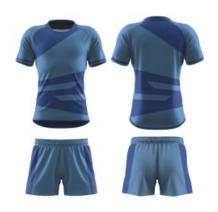

## **Rugby Jersey**

Made from rugby weight and moisture wicking fabric. Our Rugby Jerseys are made tough, real tough. Using our 4 way stretch fabric, feel the freedom of movement as you side step your way through field. Triple stitched and added binding to the sleeves and waist, add extra strength and reliability.

## **Rugby Short**

Like our jerseys... these shorts mean business. Choose from our standard short or our pro short with added lycra gussets, to give your legs that extra little bit of stetch as you stride out.