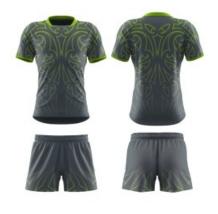

## **Rugby Jersey**

Made from rugby weight and moisture wicking fabric. Our Rugby Jerseys are made tough, real tough. Using our 4 way stretch fabric, feel the freedom of movement as you side step your way through field. Triple stitched and added binding to the sleeves and waist, add extra strength and reliability.

## **Rugby Short**

Like our jerseys... these shorts mean business. Choose from our standard short or our pro short with added lycra gussets, to give your legs that extra little bit of stetch as you stride out.

Colours can be changed to suit your team.
Club and Sponsors logos, names and numbers can be added.

All designs can be modified.

Simply let us know the design you want to be changed and we will make the magic happen