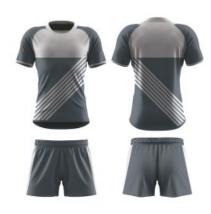

## **Rugby Jersey**

Made from rugby weight and moisture wicking fabric. Our Rugby Jerseys are made tough, real tough. Using our 4 way stretch fabric, feel the freedom of movement as you side step your way through field. Triple stitched and added binding to the sleeves and waist, add extra strength and reliability.

## **Rugby Short**

Like our jerseys... these shorts mean business. Choose from our standard short or our pro short with added lycra gussets, to give your legs that extra little bit of stetch as you stride out.

Colours can be changed to suit your team.
Club and Sponsors logos, names and numbers can be added.

All designs can be modified.

Simply let us know the design you want to be changed and we will make the magic happen