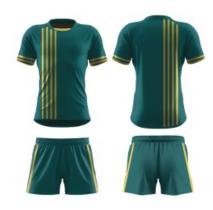

## **Rugby Jersey**

Made from rugby weight and moisture wicking fabric. Our Rugby Jerseys are made tough, real tough. Using our 4 way stretch fabric, feel the freedom of movement as you side step your way through field. Triple stitched and added binding to the sleeves and waist, add extra strength and reliability.

## **Rugby Short**

Like our jerseys... these shorts mean business. Choose from our standard short or our pro short with added lycra gussets, to give your legs that extra little bit of stetch as you stride out.