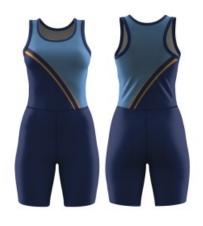

## **ROWING SUIT - WOMENS**

Made from light weight and moisture wicking fabric. Our suit is the perfect companion for any rower. Flat stitched seams for comfort and lycra short and top for freedom of movement. Double or Single layer lycra short, with a fully sublimated lycra top.

## **Shorts**

Either Navy or Black.

## Top

Unlimited designs and colours.

Free logos, names and numbers.

Sizes: Mens and Womens