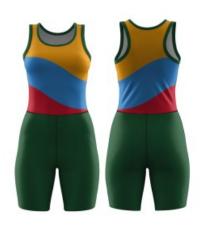

## **ROWING SUIT - WOMENS**

Made from light weight and moisture wicking fabric. Our suit is the perfect companion for any rower. Flat stitched seams for comfort and lycra short and top for freedom of movement. Double or Single layer lycra short, with a fully sublimated lycra top.

## Top

Unlimited designs and colours.

Free logos, names and numbers.

Sizes: Mens and Womens

SKU: RSW2

SKU: RSW3

SKU: RSW4

SKU: RSW5

**SKU:** RSW6

SKU: RSW7

SKU: RSW8

SKU: RSW9