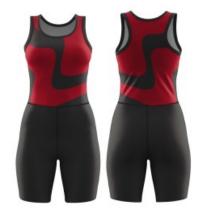

## **ROWING SUIT - WOMENS**

Made from light weight and moisture wicking fabric. Our suit is the perfect companion for any rower. Flat stitched seams for comfort and lycra short and top for freedom of movement. Double or Single layer lycra short, with a fully sublimated lycra top.

## **Shorts**

Either Navy or Black.

## Top

Unlimited designs and colours.

Free logos, names and numbers.

Sizes: Mens and Womens

Colours can be changed to suit your team.
Club and Sponsors logos, names and numbers can be added.

All designs can be modified.

Simply let us know the design you want to be changed and we will make the magic happen