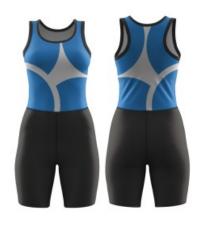

## **ROWING SUIT - WOMENS**

Made from light weight and moisture wicking fabric. Our suit is the perfect companion for any rower. Flat stitched seams for comfort and lycra short and top for freedom of movement. Double or Single layer lycra short, with a fully sublimated lycra top.

## **Shorts**

Either Navy or Black.

## Top

Unlimited designs and colours.

Free logos, names and numbers.

Sizes: Mens and Womens

Colours can be changed to suit your team.
Club and Sponsors logos, names and numbers can be added.

All designs can be modified.

Simply let us know the design you want to be changed and we will make the magic happen