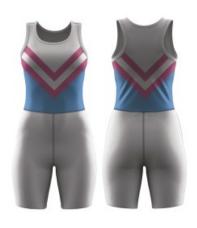

## **ROWING SUIT - WOMENS**

Made from light weight and moisture wicking fabric. Our suit is the perfect companion for any rower. Flat stitched seams for comfort and lycra short and top for freedom of movement. Double or Single layer lycra short, with a fully sublimated lycra top.

## Top

Unlimited designs and colours.

Free logos, names and numbers.

Sizes: Mens and Womens

Colours can be changed to suit your team.
Club and Sponsors logos, names and numbers can be added.

All designs can be modified.

Simply let us know the design you want to be changed and we will make the magic happen