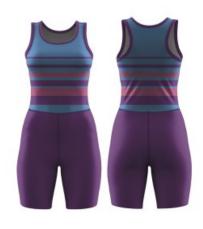

## **ROWING SUIT - WOMENS**

Made from light weight and moisture wicking fabric. Our suit is the perfect companion for any rower. Flat stitched seams for comfort and lycra short and top for freedom of movement. Double or Single layer lycra short, with a fully sublimated lycra top.

## Top

Unlimited designs and colours.

Free logos, names and numbers.

Sizes: Mens and Womens

Colours can be changed to suit your team.
Club and Sponsors logos, names and numbers can be added.

All designs can be modified.

Simply let us know the design you want to be changed and we will make the magic happen