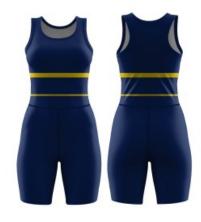

## **ROWING SUIT - WOMENS**

Made from light weight and moisture wicking fabric. Our suit is the perfect companion for any rower. Flat stitched seams for comfort and lycra short and top for freedom of movement. Double or Single layer lycra short, with a fully sublimated lycra top.

## **Shorts**

Either Navy or Black.

## Top

Unlimited designs and colours.

Free logos, names and numbers.

Sizes: Mens and Womens

Colours can be changed to suit your team.
Club and Sponsors logos, names and numbers can be added.

All designs can be modified.

Simply let us know the design you want to be changed and we will make the magic happen