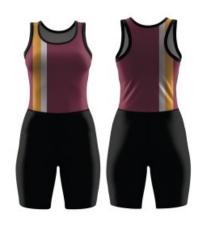

## **ROWING SUIT - WOMENS**

Made from light weight and moisture wicking fabric. Our suit is the perfect companion for any rower. Flat stitched seams for comfort and lycra short and top for freedom of movement. Double or Single layer lycra short, with a fully sublimated lycra top.

## Top

Unlimited designs and colours.

Free logos, names and numbers.

Sizes: Mens and Womens

SKU: RSW2

SKU: RSW3

SKU: RSW4

SKU: RSW5

**SKU:** RSW6

SKU: RSW7

SKU: RSW8

SKU: RSW9