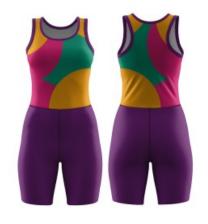

## **ROWING SUIT - WOMENS**

Made from light weight and moisture wicking fabric. Our suit is the perfect companion for any rower. Flat stitched seams for comfort and lycra short and top for freedom of movement. Double or Single layer lycra short, with a fully sublimated lycra top.

## **Shorts**

Either Navy or Black.

## Top

Unlimited designs and colours.

Free logos, names and numbers.

Sizes: Mens and Womens

Colours can be changed to suit your team.
Club and Sponsors logos, names and numbers can be added.

All designs can be modified.

Simply let us know the design you want to be changed and we will make the magic happen