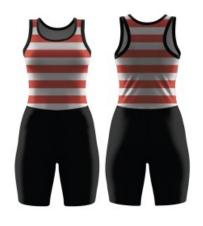

## **ROWING SUIT - WOMENS**

Made from light weight and moisture wicking fabric. Our suit is the perfect companion for any rower. Flat stitched seams for comfort and lycra short and top for freedom of movement. Double or Single layer lycra short, with a fully sublimated lycra top.

## Top

Unlimited designs and colours.

Free logos, names and numbers.

Sizes: Mens and Womens

SKU: RSW2

SKU: RSW3

SKU: RSW4

SKU: RSW5

**SKU:** RSW6

SKU: RSW7

SKU: RSW8

SKU: RSW9