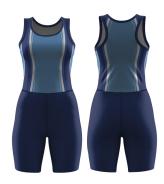

## **ROWING SUIT - WOMENS**

Made from light weight and moisture wicking fabric. Our suit is the perfect companion for any rower. Flat stitched seams for comfort and lycra short and top for freedom of movement. Double or Single layer lycra short, with a fully sublimated lycra top.

## **Shorts**

Either Navy or Black.

## Top

Unlimited designs and colours.

Free logos, names and numbers.

Sizes: Mens and Womens