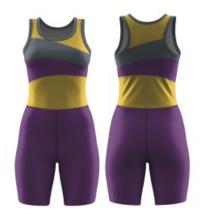

## **ROWING SUIT - WOMENS**

Made from light weight and moisture wicking fabric. Our suit is the perfect companion for any rower. Flat stitched seams for comfort and lycra short and top for freedom of movement. Double or Single layer lycra short, with a fully sublimated lycra top.

## Top

Unlimited designs and colours.

Free logos, names and numbers.

Sizes: Mens and Womens

Colours can be changed to suit your team.
Club and Sponsors logos, names and numbers can be added.

All designs can be modified.

Simply let us know the design you want to be changed and we will make the magic happen