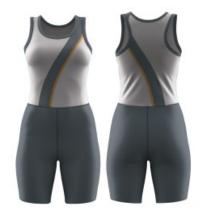

## **ROWING SUIT - WOMENS**

Made from light weight and moisture wicking fabric. Our suit is the perfect companion for any rower. Flat stitched seams for comfort and lycra short and top for freedom of movement. Double or Single layer lycra short, with a fully sublimated lycra top.

## Top

Unlimited designs and colours.

Free logos, names and numbers.

Sizes: Mens and Womens

Colours can be changed to suit your team.
Club and Sponsors logos, names and numbers can be added.

All designs can be modified.

Simply let us know the design you want to be changed and we will make the magic happen