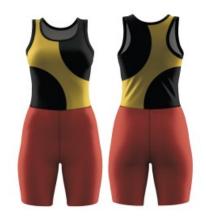

## **ROWING SUIT - WOMENS**

Made from light weight and moisture wicking fabric. Our suit is the perfect companion for any rower. Flat stitched seams for comfort and lycra short and top for freedom of movement. Double or Single layer lycra short, with a fully sublimated lycra top.

## **Shorts**

Either Navy or Black.

## Top

Unlimited designs and colours.

Free logos, names and numbers.

Sizes: Mens and Womens