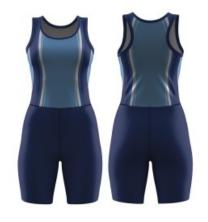

## **ROWING SUIT - WOMENS**

Made from light weight and moisture wicking fabric. Our suit is the perfect companion for any rower. Flat stitched seams for comfort and lycra short and top for freedom of movement. Double or Single layer lycra short, with a fully sublimated lycra top.

## **Shorts**

Either Navy or Black.

## Top

Unlimited designs and colours.

Free logos, names and numbers.

Sizes: Mens and Womens