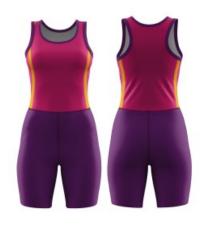

## **ROWING SUIT - WOMENS**

Made from light weight and moisture wicking fabric. Our suit is the perfect companion for any rower. Flat stitched seams for comfort and lycra short and top for freedom of movement. Double or Single layer lycra short, with a fully sublimated lycra top.

## Top

Unlimited designs and colours.

Free logos, names and numbers.

Sizes: Mens and Womens

SKU: RSW2

SKU: RSW3

SKU: RSW4

SKU: RSW5

**SKU:** RSW6

SKU: RSW7

SKU: RSW8

SKU: RSW9