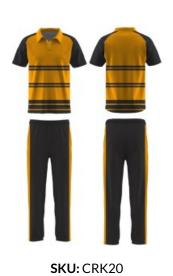

#### Polo

Made from light weight and moisture wicking fabric, our cricket polos are made to ensure you are comfortable while reaching your tonne.

Rated UPF 50+, this is a great garment for outdoors. Chest pockets can be added.

### **Pant**

Made from light weight and moisture wicking fabric, our pants are made to stretch, giving you the ultimate comfort while diving and running about the pitch.

Pants include 2 side pockets. Sizes: Adults