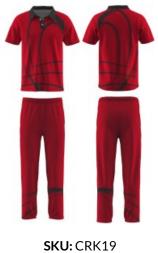

#### Polo

Made from light weight and moisture wicking fabric, our cricket polos are made to ensure you are comfortable while reaching your tonne.

Rated UPF 50+, this is a great garment for outdoors. Chest pockets can be added.

### **Pant**

Made from light weight and moisture wicking fabric, our pants are made to stretch, giving you the ultimate comfort while diving and running about the pitch.

Pants include 2 side pockets. Sizes: Adults