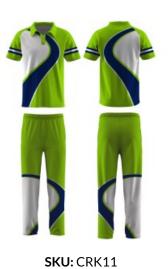

#### Polo

Made from light weight and moisture wicking fabric, our cricket polos are made to ensure you are comfortable while reaching your tonne.

Rated UPF 50+, this is a great garment for outdoors. Chest pockets can be added.

### **Pant**

Made from light weight and moisture wicking fabric, our pants are made to stretch, giving you the ultimate comfort while diving and running about the pitch.

Pants include 2 side pockets. Sizes: Adults