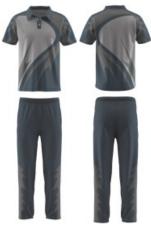

#### Polo

Made from light weight and moisture wicking fabric, our cricket polos are made to ensure you are comfortable while reaching your tonne.

Rated UPF 50+, this is a great garment for outdoors. Chest pockets can be added.

### **Pant**

Made from light weight and moisture wicking fabric, our pants are made to stretch, giving you the ultimate comfort while diving and running about the pitch.

Pants include 2 side pockets. Sizes: Adults

# Cricket

SKU: CRK23

SKU: CRK24