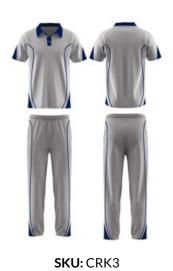

#### Polo

Made from light weight and moisture wicking fabric, our cricket polos are made to ensure you are comfortable while reaching your tonne.

Rated UPF 50+, this is a great garment for outdoors. Chest pockets can be added.

### **Pant**

Made from light weight and moisture wicking fabric, our pants are made to stretch, giving you the ultimate comfort while diving and running about the pitch.

Pants include 2 side pockets. Sizes: Adults