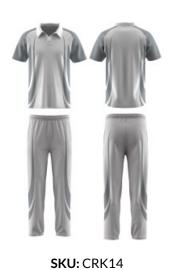

#### Polo

Made from light weight and moisture wicking fabric, our cricket polos are made to ensure you are comfortable while reaching your tonne.

Rated UPF 50+, this is a great garment for outdoors. Chest pockets can be added.

### **Pant**

Made from light weight and moisture wicking fabric, our pants are made to stretch, giving you the ultimate comfort while diving and running about the pitch.

Pants include 2 side pockets. Sizes: Adults