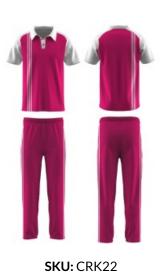

#### Polo

Made from light weight and moisture wicking fabric, our cricket polos are made to ensure you are comfortable while reaching your tonne.

Rated UPF 50+, this is a great garment for outdoors. Chest pockets can be added.

### **Pant**

Made from light weight and moisture wicking fabric, our pants are made to stretch, giving you the ultimate comfort while diving and running about the pitch.

Pants include 2 side pockets. Sizes: Adults