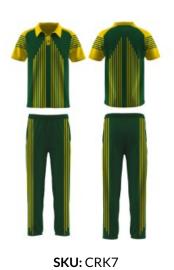

#### Polo

Made from light weight and moisture wicking fabric, our cricket polos are made to ensure you are comfortable while reaching your tonne.

Rated UPF 50+, this is a great garment for outdoors. Chest pockets can be added.

### **Pant**

Made from light weight and moisture wicking fabric, our pants are made to stretch, giving you the ultimate comfort while diving and running about the pitch.

Pants include 2 side pockets. Sizes: Adults