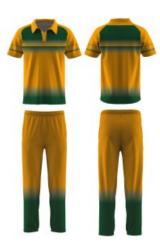

#### Polo

Made from light weight and moisture wicking fabric, our cricket polos are made to ensure you are comfortable while reaching your tonne.

Rated UPF 50+, this is a great garment for outdoors. Chest pockets can be added.

### **Pant**

Made from light weight and moisture wicking fabric, our pants are made to stretch, giving you the ultimate comfort while diving and running about the pitch.

Pants include 2 side pockets. Sizes: Adults