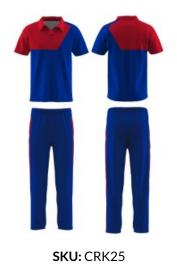

#### Polo

Made from light weight and moisture wicking fabric, our cricket polos are made to ensure you are comfortable while reaching your tonne.

Rated UPF 50+, this is a great garment for outdoors. Chest pockets can be added.

### **Pant**

Made from light weight and moisture wicking fabric, our pants are made to stretch, giving you the ultimate comfort while diving and running about the pitch.

Pants include 2 side pockets. Sizes: Adults