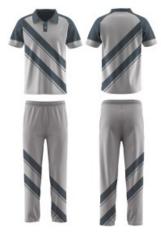

#### Polo

Made from light weight and moisture wicking fabric, our cricket polos are made to ensure you are comfortable while reaching your tonne.

Rated UPF 50+, this is a great garment for outdoors. Chest pockets can be added.

### **Pant**

Made from light weight and moisture wicking fabric, our pants are made to stretch, giving you the ultimate comfort while diving and running about the pitch.

Pants include 2 side pockets. Sizes: Adults

# Cricket

SKU: CRK23

SKU: CRK24