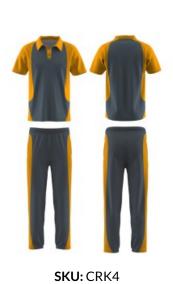

#### Polo

Made from light weight and moisture wicking fabric, our cricket polos are made to ensure you are comfortable while reaching your tonne.

Rated UPF 50+, this is a great garment for outdoors. Chest pockets can be added.

### **Pant**

Made from light weight and moisture wicking fabric, our pants are made to stretch, giving you the ultimate comfort while diving and running about the pitch.

Pants include 2 side pockets. Sizes: Adults