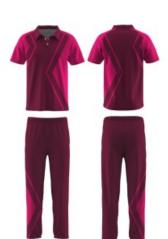

#### Polo

Made from light weight and moisture wicking fabric, our cricket polos are made to ensure you are comfortable while reaching your tonne.

Rated UPF 50+, this is a great garment for outdoors. Chest pockets can be added.

### **Pant**

Made from light weight and moisture wicking fabric, our pants are made to stretch, giving you the ultimate comfort while diving and running about the pitch.

Pants include 2 side pockets. Sizes: Adults