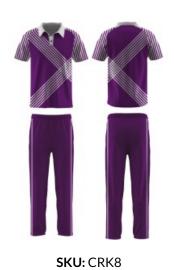

#### Polo

Made from light weight and moisture wicking fabric, our cricket polos are made to ensure you are comfortable while reaching your tonne.

Rated UPF 50+, this is a great garment for outdoors. Chest pockets can be added.

### **Pant**

Made from light weight and moisture wicking fabric, our pants are made to stretch, giving you the ultimate comfort while diving and running about the pitch.

Pants include 2 side pockets. Sizes: Adults