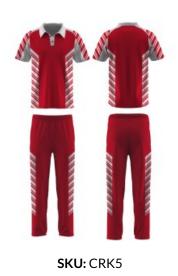

#### Polo

Made from light weight and moisture wicking fabric, our cricket polos are made to ensure you are comfortable while reaching your tonne.

Rated UPF 50+, this is a great garment for outdoors. Chest pockets can be added.

### **Pant**

Made from light weight and moisture wicking fabric, our pants are made to stretch, giving you the ultimate comfort while diving and running about the pitch.

Pants include 2 side pockets. Sizes: Adults