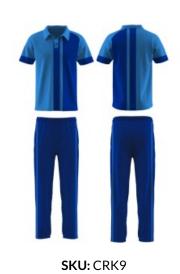

#### Polo

Made from light weight and moisture wicking fabric, our cricket polos are made to ensure you are comfortable while reaching your tonne.

Rated UPF 50+, this is a great garment for outdoors. Chest pockets can be added.

### **Pant**

Made from light weight and moisture wicking fabric, our pants are made to stretch, giving you the ultimate comfort while diving and running about the pitch.

Pants include 2 side pockets. Sizes: Adults