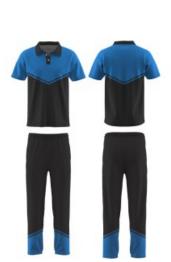

#### Polo

Made from light weight and moisture wicking fabric, our cricket polos are made to ensure you are comfortable while reaching your tonne.

Rated UPF 50+, this is a great garment for outdoors. Chest pockets can be added.

### **Pant**

Made from light weight and moisture wicking fabric, our pants are made to stretch, giving you the ultimate comfort while diving and running about the pitch.

Pants include 2 side pockets. Sizes: Adults