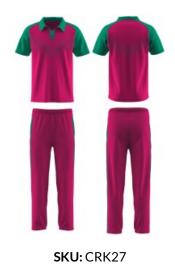

#### Polo

Made from light weight and moisture wicking fabric, our cricket polos are made to ensure you are comfortable while reaching your tonne.

Rated UPF 50+, this is a great garment for outdoors. Chest pockets can be added.

### **Pant**

Made from light weight and moisture wicking fabric, our pants are made to stretch, giving you the ultimate comfort while diving and running about the pitch.

Pants include 2 side pockets. Sizes: Adults