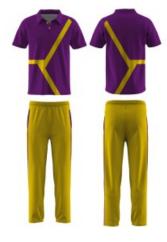

#### Polo

Made from light weight and moisture wicking fabric, our cricket polos are made to ensure you are comfortable while reaching your tonne.

Rated UPF 50+, this is a great garment for outdoors. Chest pockets can be added.

### **Pant**

Made from light weight and moisture wicking fabric, our pants are made to stretch, giving you the ultimate comfort while diving and running about the pitch.

Pants include 2 side pockets. Sizes: Adults