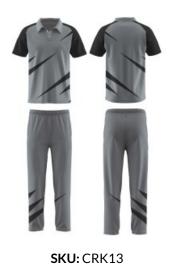

#### Polo

Made from light weight and moisture wicking fabric, our cricket polos are made to ensure you are comfortable while reaching your tonne.

Rated UPF 50+, this is a great garment for outdoors. Chest pockets can be added.

### **Pant**

Made from light weight and moisture wicking fabric, our pants are made to stretch, giving you the ultimate comfort while diving and running about the pitch.

Pants include 2 side pockets. Sizes: Adults