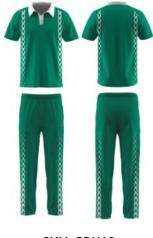

#### Polo

Made from light weight and moisture wicking fabric, our cricket polos are made to ensure you are comfortable while reaching your tonne.

Rated UPF 50+, this is a great garment for outdoors. Chest pockets can be added.

### **Pant**

Made from light weight and moisture wicking fabric, our pants are made to stretch, giving you the ultimate comfort while diving and running about the pitch.

Pants include 2 side pockets. Sizes: Adults