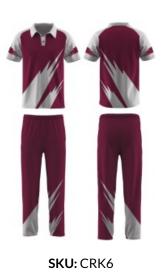

#### Polo

Made from light weight and moisture wicking fabric, our cricket polos are made to ensure you are comfortable while reaching your tonne.

Rated UPF 50+, this is a great garment for outdoors. Chest pockets can be added.

### **Pant**

Made from light weight and moisture wicking fabric, our pants are made to stretch, giving you the ultimate comfort while diving and running about the pitch.

Pants include 2 side pockets. Sizes: Adults