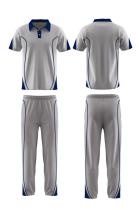

#### Polo

Made from light weight and moisture wicking fabric, our cricket polos are made to ensure you are comfortable while reaching your tonne.

Rated UPF 50+, this is a great garment for outdoors. Chest pockets can be added.

### **Pant**

Made from light weight and moisture wicking fabric, our pants are made to stretch, giving you the ultimate comfort while diving and running about the pitch.

Pants include 2 side pockets. Sizes: Adults

# Cricket

SKU: CRK15