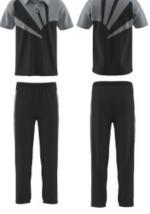

#### Polo

Made from light weight and moisture wicking fabric, our cricket polos are made to ensure you are comfortable while reaching your tonne.

Rated UPF 50+, this is a great garment for outdoors. Chest pockets can be added.

### **Pant**

Made from light weight and moisture wicking fabric, our pants are made to stretch, giving you the ultimate comfort while diving and running about the pitch.

Pants include 2 side pockets. Sizes: Adults