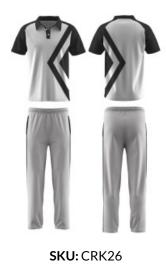

#### Polo

Made from light weight and moisture wicking fabric, our cricket polos are made to ensure you are comfortable while reaching your tonne.

Rated UPF 50+, this is a great garment for outdoors. Chest pockets can be added.

### **Pant**

Made from light weight and moisture wicking fabric, our pants are made to stretch, giving you the ultimate comfort while diving and running about the pitch.

Pants include 2 side pockets. Sizes: Adults