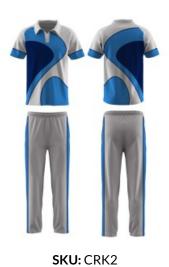

#### Polo

Made from light weight and moisture wicking fabric, our cricket polos are made to ensure you are comfortable while reaching your tonne.

Rated UPF 50+, this is a great garment for outdoors. Chest pockets can be added.

### **Pant**

Made from light weight and moisture wicking fabric, our pants are made to stretch, giving you the ultimate comfort while diving and running about the pitch.

Pants include 2 side pockets. Sizes: Adults