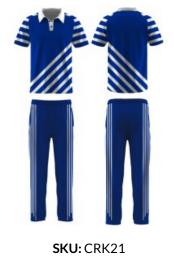

#### Polo

Made from light weight and moisture wicking fabric, our cricket polos are made to ensure you are comfortable while reaching your tonne.

Rated UPF 50+, this is a great garment for outdoors. Chest pockets can be added.

### **Pant**

Made from light weight and moisture wicking fabric, our pants are made to stretch, giving you the ultimate comfort while diving and running about the pitch.

Pants include 2 side pockets. Sizes: Adults